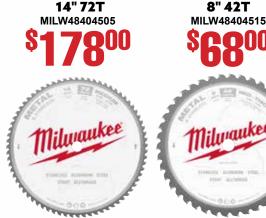

### THICK KERF FRAMING **CIRCULAR SAW BLADES**

These blades are designed with a High Performance Thick Kerf, allowing you to get the straightest rip cuts and ultimate stability in softwoods, hardwoods, lumber, and laminated woods.

The diamond venting pattern allows for cool cutting and improved chip ejection while the cobaltinfused carbide teeth stay sharper longer.

### 7 1/2" 24T MILW48410720