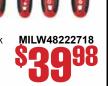

### **OPEN-LOK™ MULTI-TOOL BLADE VARIETY KIT 9PC**

Provides you with an assortment of blades for multi-material. hardwood and clean wood cutting applications. The set includes a Carbide Teeth metal blade that lasts up to 50X longer than standard bi-metal blades and can be used in a wide range of metal materials while maintaining longer blade life such as; screws, bolts, nails, and more.