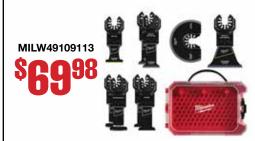

### **OPEN-LOK™ MULTI-TOOL BLADE VARIETY KIT 9PC**

Provides you with an assortment of blades for multi-material. hardwood and clean wood cutting applications. The set includes a Carbide Teeth metal blade that lasts up to 50X longer than standard bi-metal blades and can be used in a wide range of metal materials while maintaining longer blade life such as; screws, bolts, nails, and more.