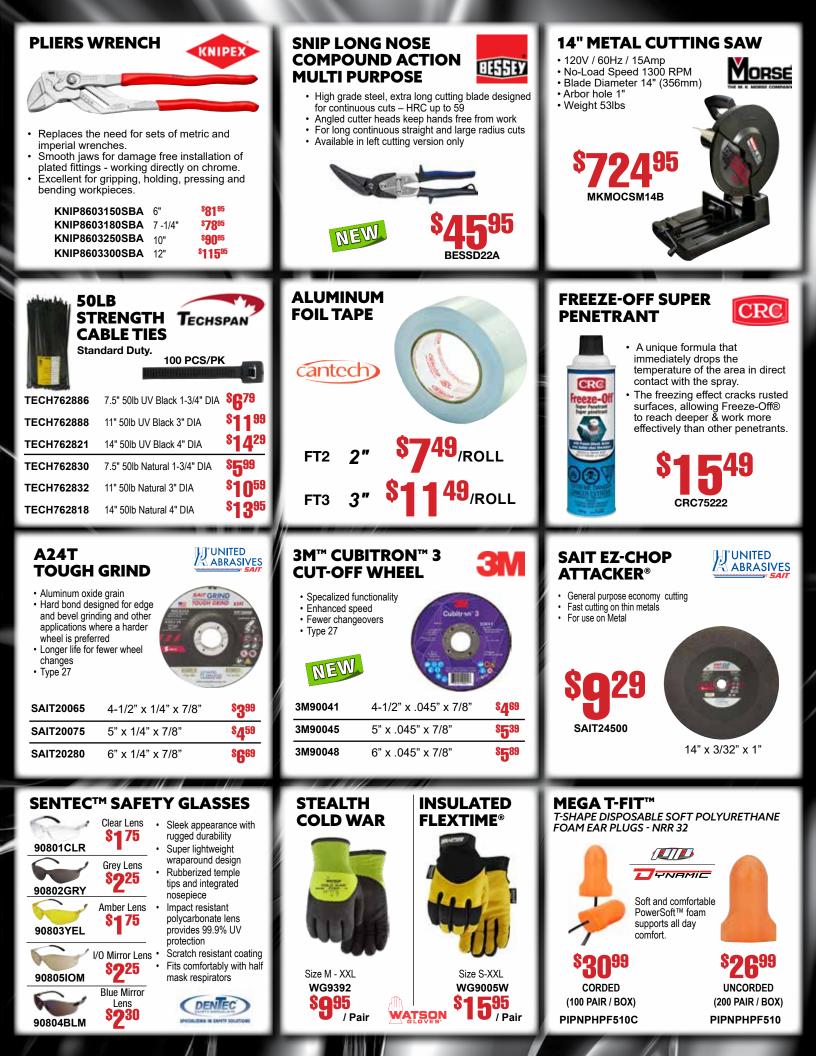

## ilwauke **ACCESSORIES MONTHLY FOCUS**

### 23PC SHOCKWAVE IMPACT DUTY<sup>™</sup> RED HELIX<sup>™</sup> TITANIUM DRILL BIT SET

Engineered for extreme durability and long life. The QUAD EDGE™ tip delivers a precision start and features four cutting edges to create smaller chips for faster material removal and less heat leading to improved performance.

# MILW48894631 Π

#### **12 PC HOLE DOZER WITH CARBIDE TEETH HOLE SAW** КІТ

Features a new 3 TPI design that offers you fast cuts with the durability of a bi-metal hole saw and the life of a carbide hole saw. These carbide teeth hole saws provide the longest life in general purpose and extreme materials with the ability to cut through stainless steel, cast iron, fastener embedded wood, cement board, fiberglass, plaster, asphalt shing