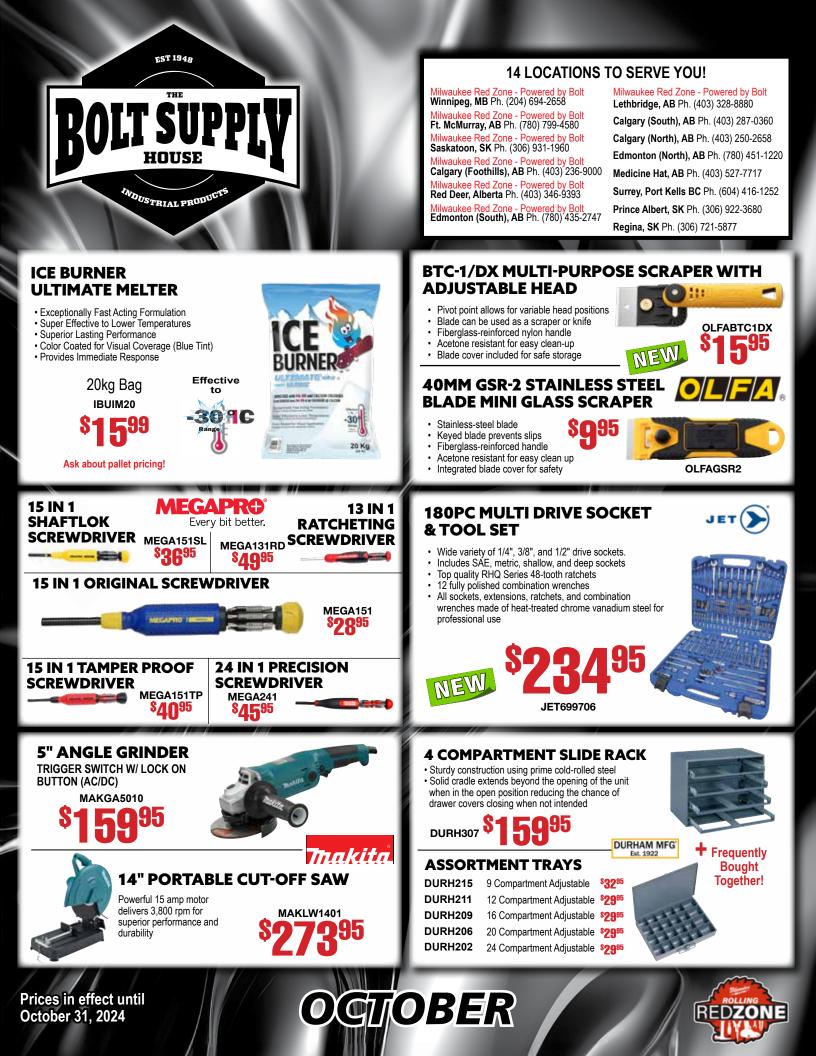

## ilwauke **ACCESSORIES MONTHLY FOCUS**

### 23PC SHOCKWAVE IMPACT DUTY<sup>™</sup> RED HELIX<sup>™</sup> TITANIUM DRILL BIT SET

Engineered for extreme durability and long life. The QUAD EDGE™ tip delivers a precision start and features four cutting edges to create smaller chips for faster material removal and less heat leading to improved performance.

# MILW48894631 Π

#### **12 PC HOLE DOZER WITH CARBIDE TEETH HOLE SAW** КІТ

Features a new 3 TPI design that offers you fast cuts with the durability of a bi-metal hole saw and the life of a carbide hole saw. These carbide teeth hole saws provide the longest life in general purpose and extreme materials with the ability to cut through stainless steel, cast iron, fastener embedded wood, cement board, fiberglass, plaster, asphalt shi